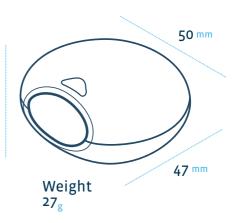

#### Size and Weight (Approximately)

Width 50mm Length 47 mm Height 25 mm Weight 27 g