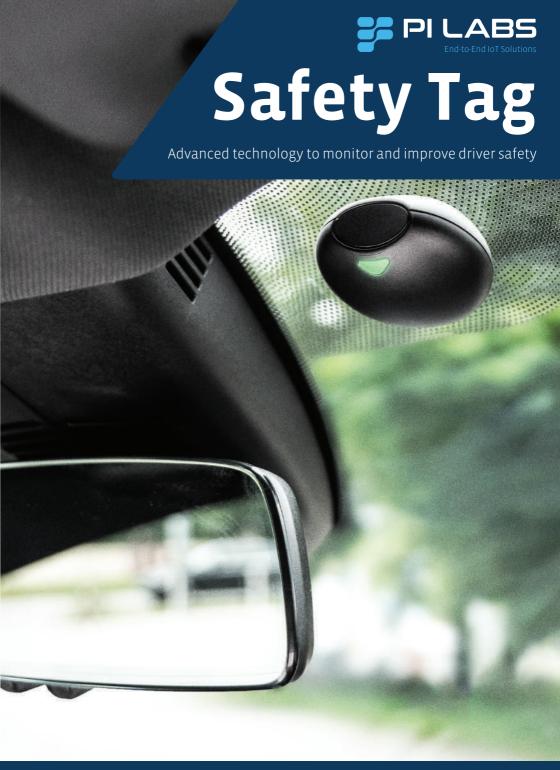

### **Safety Tag** Simplifying Safety

# **Safety Tag**

Enabling driving data analysis

## **Simplify Safety**

Super easy way to keep track of vehicles

25 mm